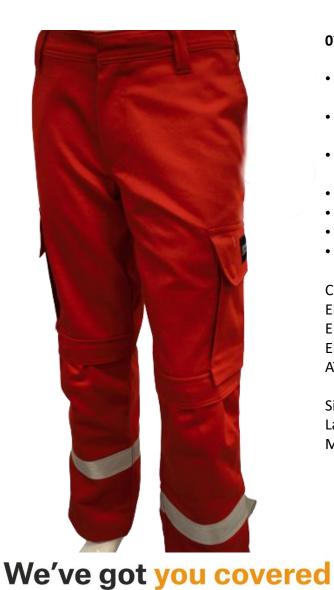

## 0722 Multi Hazard Trousers:

- Concealed jean button and YKK<sup>®</sup> zip fly, 7 belt loops withan extra wide loop at the rear that stops the belt riding up uncomfortably over the trousers when working
- Large ergonomic leg pockets, side pockets and large back pockets with snap closures to protect from debris and let the wearer keep items close at hand.
- Top-loading knee pad pockets for easy insertion and removal of knee pads to keep the wearer comfortable and protected when kneeling
- 50mm FR reflective tape sewn round the ankles.
- Elasticated back waist provide a more comfortable fit
- Shell FR logo on the right leg
- Employees Name printed inside trouser.

Conforms to: EN 11612:2015 (A1 B1 C1 F1) EN 1149-5:2018 EN 61482-2:2020 ATPV: 13cal/cm2

Sizing: Ladies: 8 – 20 Men: 32" – 44"